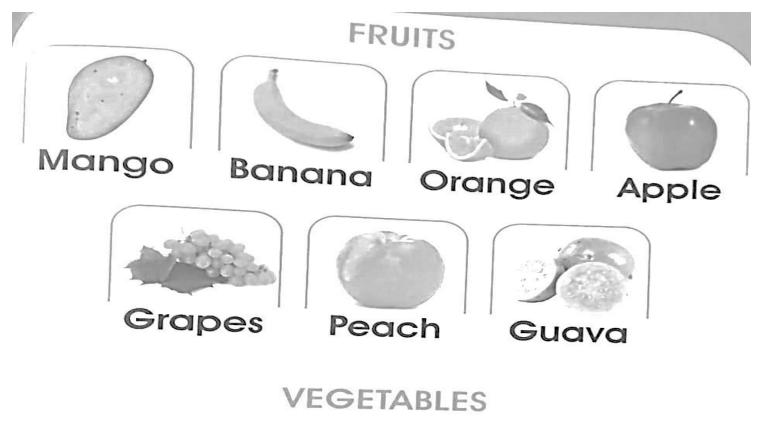

#### WORKSHEET OF G. KNOWLEDGE

# MONT ADVANCE

NAME:

#### MONT ADVANCE

#### DATE:\_\_\_\_\_

Name:

Color each picture yellow. Then draw a picture of something else yellow.