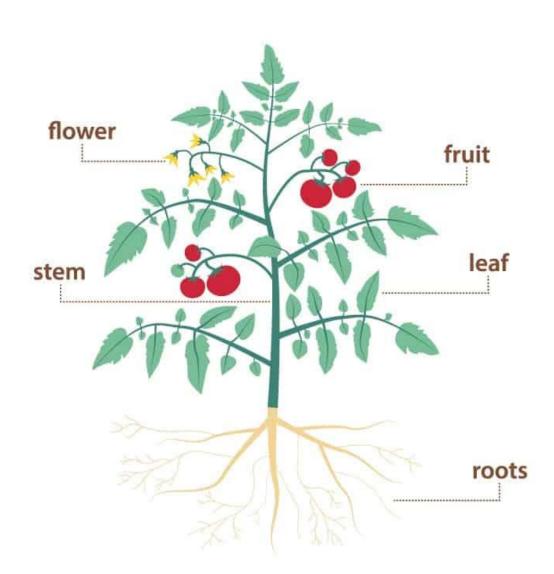

GE

# MONT ADVANCE

NAME:

DATE:



# This is the color **BLUE**

Say the name of each picture. Color in everything that is blue.



#### WORKSHEET OF G. KNOWLEDGE

# MONT ADVANCE

| N | A | М | E | - |
|---|---|---|---|---|
|   |   |   |   |   |

DATE:

Red, Blue, and Yellow







# **Secondary**



#### WORKSHEET OF G. KNOWLEDGE

#### MONT ADVANCE

NAME:



#### WORKSHEET OF G. KNOWLEDGE

# MONT ADVANCE

NAME:

DATE:

<u>Colour it</u>



#### WORKSHEET OF G. KNOWLEDGE

#### **MONT ADVANCE**

NAME:



#### WORKSHEET OF G. KNOWLEDGE

#### **MONT ADVANCE**

NAME:







#### WORKSHEET OF G. KNOWLEDGE

# MONT ADVANCE

NAME:



#### WORKSHEET OF G. KNOWLEDGE

# MONT ADVANCE



#### WORKSHEET OF G. KNOWLEDGE

# **MONT ADVANCE**

NAME:



#### WORKSHEET OF G. KNOWLEDGE

# MONT ADVANCE

NAME:



# WORKSHEET OF G. KNOWLEDGE

# MONT ADVANCE

NAME: