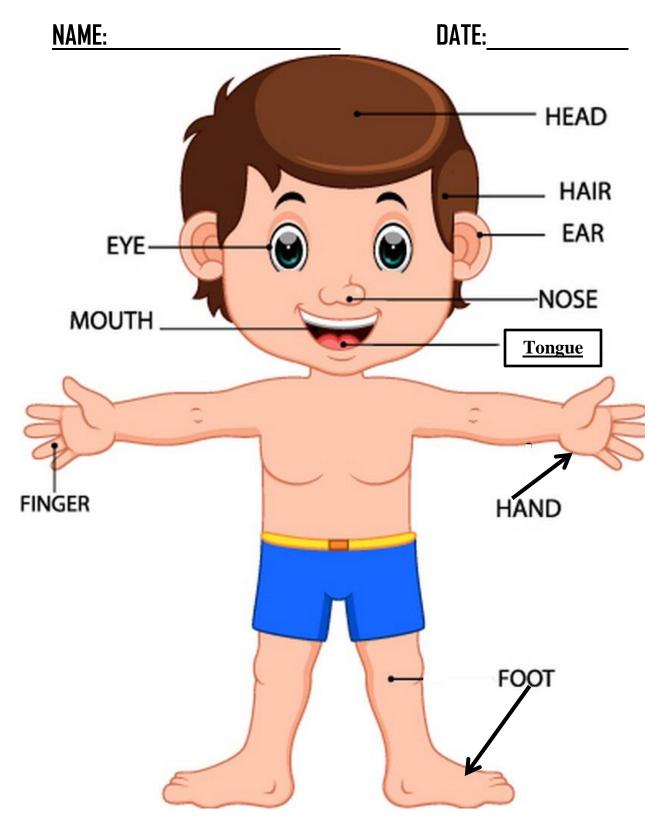

_



Name:

Color each picture yellow. Then draw a picture of something else yellow.





#### WORKSHEET OF G. KNOWLEDGE

# MONT ADVANCE

NAME:

DATE:



# This is the color **BLUE**

Say the name of each picture. Color in everything that is blue.



#### WORKSHEET OF G. KNOWLEDGE

# MONT ADVANCE

| N | A | М | E | - |
|---|---|---|---|---|
|   |   |   |   |   |

DATE:

Red, Blue, and Yellow







# **Secondary**



#### WORKSHEET OF G. KNOWLEDGE

#### MONT ADVANCE

NAME:



#### WORKSHEET OF G. KNOWLEDGE

# MONT ADVANCE

NAME:

DATE:

<u>Colour it</u>



#### WORKSHEET OF G. KNOWLEDGE

#### **MONT ADVANCE**

NAME:



#### WORKSHEET OF G. KNOWLEDGE

#### **MONT ADVANCE**

NAME:







#### WORKSHEET OF G. KNOWLEDGE

# MONT ADVANCE

NAME:



#### WORKSHEET OF G. KNOWLEDGE

# MONT ADVANCE



#### WORKSHEET OF G. KNOWLEDGE

# **MONT ADVANCE**

NAME:



#### WORKSHEET OF G. KNOWLEDGE

# MONT ADVANCE

NAME:



# WORKSHEET OF G. KNOWLEDGE

# MONT ADVANCE

NAME: