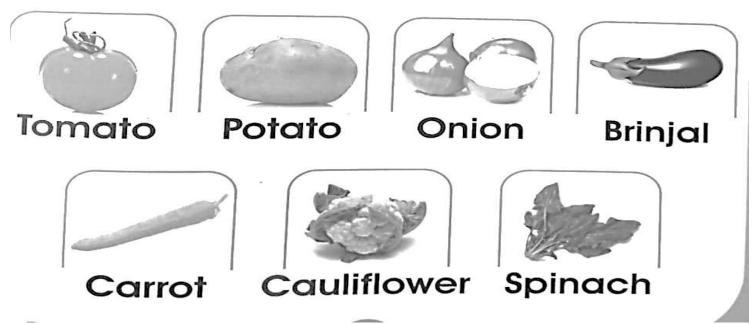

#### WORKSHEET OF G. KNOWLEDGE

# MONT ADVANCE

NAME:

DATE:

# This is the color **BLUE**

Say the name of each picture. Color in everything that is blue.