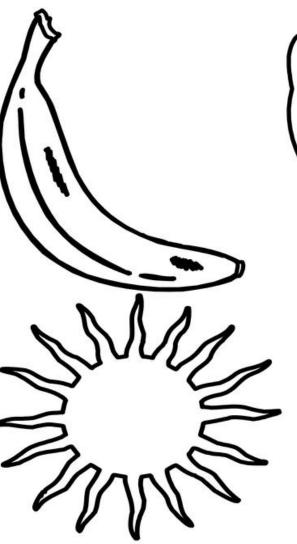

#### DATE:\_\_\_\_\_

Name:

Color each picture yellow. Then draw a picture of something else yellow.