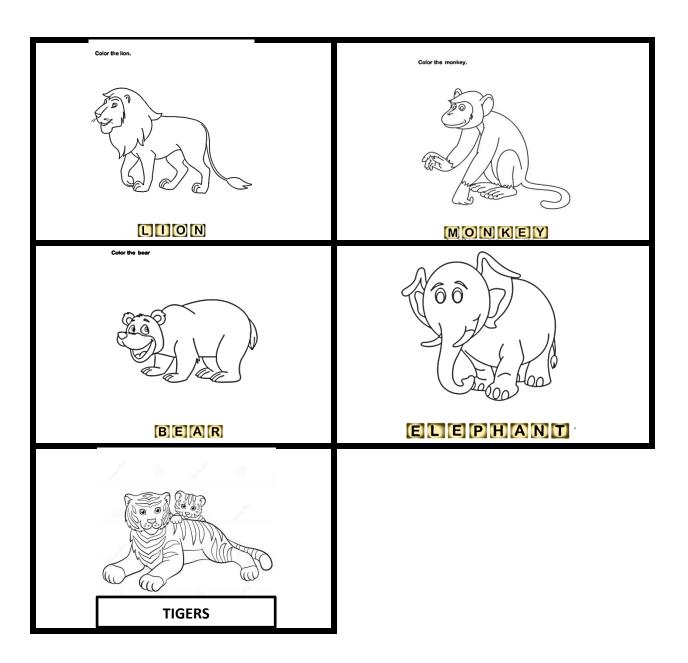

KNOWLEDGE

#### MONT ADVANCE

#### DATE:\_\_\_\_\_



Name:

Color each picture yellow. Then draw a picture of something else yellow.





#### WORKSHEET OF G. KNOWLEDGE

# MONT ADVANCE

NAME:

DATE:



# This is the color **BLUE**

Say the name of each picture. Color in everything that is blue.



#### WORKSHEET OF G. KNOWLEDGE

# MONT ADVANCE

| N | A | М | E | - |
|---|---|---|---|---|
|   |   |   |   |   |

DATE:

Red, Blue, and Yellow







# **Secondary**



#### WORKSHEET OF G. KNOWLEDGE

#### MONT ADVANCE

NAME:



#### WORKSHEET OF G. KNOWLEDGE

# MONT ADVANCE

NAME:

DATE:

<u>Colour it</u>



#### WORKSHEET OF G. KNOWLEDGE

#### **MONT ADVANCE**

NAME:



#### WORKSHEET OF G. KNOWLEDGE

#### **MONT ADVANCE**

NAME:







#### WORKSHEET OF G. KNOWLEDGE

# MONT ADVANCE

NAME:



#### WORKSHEET OF G. KNOWLEDGE

# MONT ADVANCE



#### WORKSHEET OF G. KNOWLEDGE

# **MONT ADVANCE**

NAME:



#### WORKSHEET OF G. KNOWLEDGE

# MONT ADVANCE

NAME:



# WORKSHEET OF G. KNOWLEDGE

# MONT ADVANCE

NAME: