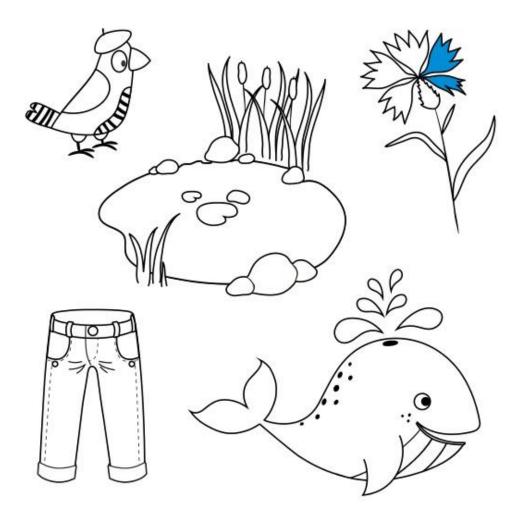

# This is the color **BLUE**

Say the name of each picture. Color in everything that is blue.