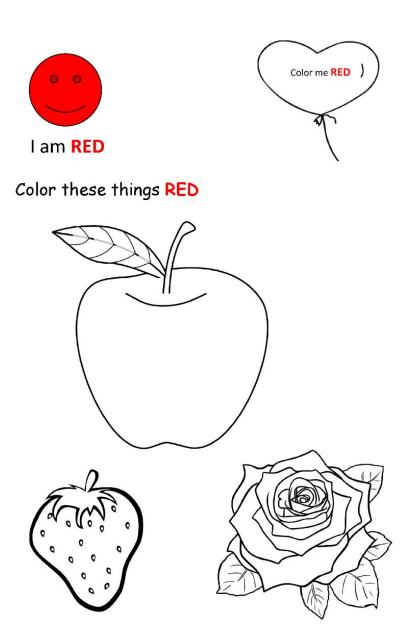

# MONT ADVANCE

| N | A | М | E | - |
|---|---|---|---|---|
|   |   |   |   |   |

DATE:

Red, Blue, and Yellow